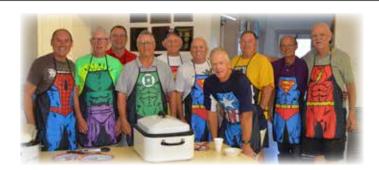

#### Golden Crest Pancake Breakfast Super Hero's

Once a month at the Park Clubhouse, these men prepare a wonderful breakfast for the Park Residents, for a very nominal fee. The next scheduled Pancake Breakfast is January 9, 2016 from 8:00am – 10:00am. You can signup to attend on the Clubhouse Bulletin Board.

Our Breakfast Super Hero's from L – R:

Regis LeBlanc - Geoff Nabb - Greg Dulmage - Bill Baratta - Herb Hendricks - Ray Muldoon Larry Peterson (Breakfast Co-Ordinator) - Terry Shale - Gary Rellinger - Art Taylor