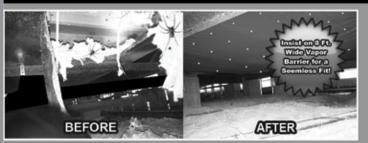

# INSIST on 8 ft. WIDE VAPOR BARRIER for a SEAMLESS FIT!

# UNDER YOUR MOBILE HOME LATELY?

Insulation Under Your Home Falling Down?

Holes and Tears in Your Vapor /Moisture Barrier?

Photographs Taken of Damaged Areas

Insulation and Vapor Barrier Repairs

• Lifetime Vapor Barrier • Guaranteed for Life • Prevent Soft Floors • Keep Mold, Mildew, Rats, Snakes, Spiders, Ants, Roaches and Moisture OUT of Your House! • Lower Your Electric Bills

**Fix Small Problems Today Triple Wide or Special Before They Cause Serious Damage!** Additions May be Extra Screen Removal Not Necessary

We will inspect and photograph any issues, showing you pictures of the underside of your home. Damaged & worn vapor barriers can create high energy costs and allow mold & mildew to grow and weaken your sub floor creating "Soft Spots". Keep Mold, Moisture & Animals out of your Home.